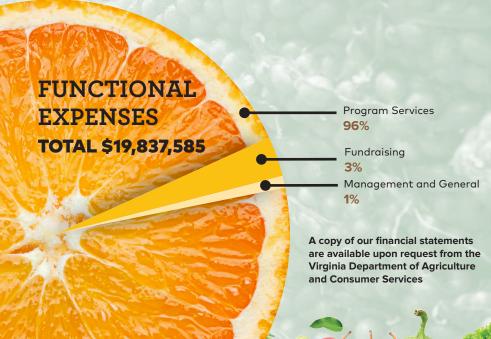

# **FINANCIALS**

Statement of Finances FY 2018 (July 1, 2017 – June 30, 2018)

| REVENUE SOURCES                           | FY2018 RESULTS<br>July 1, 2017 –<br>June 30, 2018 |      | FY2017 RESULTS<br>July 1, 2016 –<br>June 30, 2017 |      |
|-------------------------------------------|---------------------------------------------------|------|---------------------------------------------------|------|
| Donated Food                              | \$16,643,232                                      | 82%  | \$17,718,982                                      | 83%  |
| Monetary Donations                        | 1,805,432                                         | 9%   | 1,727,774                                         | 8%   |
| Grants                                    | 743,080                                           | 3%   | 755,126                                           | 3%   |
| Program Fees                              | 607,029                                           | 3%   | 553,514                                           | 3%   |
| United Way                                | 230,783                                           | 1%   | 242,816                                           | 1%   |
| Other Income and Special Events 350,520   |                                                   | 2%   | 394,822                                           | 2%   |
| TOTAL                                     | \$20,380,076                                      | 100% | \$21,393,034                                      | 100% |
| FUNCTIONAL EXPENSES                       |                                                   |      |                                                   |      |
| Program Services                          | \$19,155,301                                      | 96%  | \$20,143,332                                      | 97%  |
| Fundraising                               | 525,868                                           | 3%   | 541,832                                           | 2%   |
| Management and General                    | 156,416                                           | 1%   | 163,780                                           | 1%   |
| TOTAL                                     | \$19,837,585                                      | 100% | \$20,848,944                                      | 100% |
| CHANGE IN NET ASSETS<br>ENDING NET ASSETS | 542,491<br><b>\$13,444,011</b>                    |      | 544,090<br><b>\$12,901,520</b>                    |      |