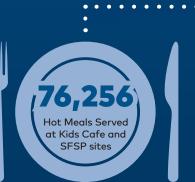

## **FOOD FOR KIDS BACKPACK PROGRAM**

**BackPacks Provided Weekly** 

253,967

Pounds of Food Distributed Through the BackPack Program

Foodbank 

**BackPacks Packed** and Delivered

Kids Cafe

KIDS CAFE

Kids Cafe

Healthy Snacks Served at Kids

Number of Unduplicated Children Served Weekly