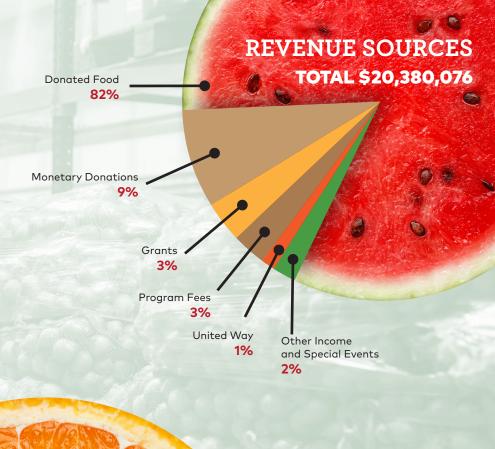

# **FINANCIALS**

Statement of Finances FY 2018 (July 1, 2017 – June 30, 2018)

| REVENUE SOURCES                           | FY2018 RESULTS<br>July 1, 2017 –<br>June 30, 2018 |      | FY2017 RESULTS<br>July 1, 2016 –<br>June 30, 2017 |      |
|-------------------------------------------|---------------------------------------------------|------|---------------------------------------------------|------|
| Donated Food                              | \$16,643,232                                      | 82%  | \$17,718,982                                      | 83%  |
| Monetary Donations                        | 1,805,432                                         | 9%   | 1,727,774                                         | 8%   |
| Grants                                    | 743,080                                           | 3%   | 755,126                                           | 3%   |
| Program Fees                              | 607,029                                           | 3%   | 553,514                                           | 3%   |
| United Way                                | 230,783                                           | 1%   | 242,816                                           | 1%   |
| Other Income and Special Events 350,520   |                                                   | 2%   | 394,822                                           | 2%   |
| TOTAL                                     | \$20,380,076                                      | 100% | \$21,393,034                                      | 100% |
| FUNCTIONAL EXPENSES                       |                                                   |      |                                                   |      |
| Program Services                          | \$19,155,301                                      | 96%  | \$20,143,332                                      | 97%  |
| Fundraising                               | 525,868                                           | 3%   | 541,832                                           | 2%   |
| Management and General                    | 156,416                                           | 1%   | 163,780                                           | 1%   |
| TOTAL                                     | \$19,837,585                                      | 100% | \$20,848,944                                      | 100% |
| CHANGE IN NET ASSETS<br>ENDING NET ASSETS | 542,491<br><b>\$13,444,011</b>                    |      | 544,090<br><b>\$12,901,520</b>                    |      |