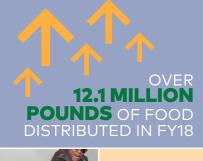

Mainfreight

Because of the generosity from our community, we were able to distribute more than 12.1 million pounds of food this fiscal year or more than 10 million meals to our food insecure population. Listed below are the names of those who donated more than 250 pounds of food. We apologize we are unable to recognize all of our donors, due to limited publication space.